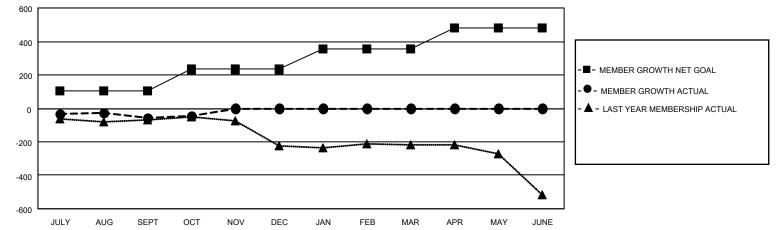

## GAT MONTHLY MEMBERSHIP PROGRESS REPORT

**Multiple District 105** 

Results as of: 10/31/2022

LOCATION: ENGLAND

| Clubs         |               |             |               | Members               |                           |                         |                                                    |
|---------------|---------------|-------------|---------------|-----------------------|---------------------------|-------------------------|----------------------------------------------------|
|               | RESULTS FOR   | R 2022-2023 |               | RESULTS FOR 2022-2023 |                           |                         |                                                    |
| QUARTER       | NEW CLUB GOAL | NEW CLUBS   | DROPPED CLUBS | QUARTER               | MEMBER GROWTH NET<br>GOAL | MEMBER GROWTH<br>ACTUAL | DROPPED<br>MEMBERS ACTUAL<br>(including transfers) |
| JULY/AUG/SEPT | 1             | 0           | 6             | JULY/AUG/SE           | PT 104                    | 244                     | 269                                                |
| OCT/NOV/DEC   | 3             | 0           | 1             | OCT/NOV/DE            | c 129                     | 115                     | 79                                                 |
| JAN/FEB/MAR   | 2             | 0           | 0             | JAN/FEB/MAF           | 122                       | 0                       | 0                                                  |
| APR/MAY/JUNE  | 5             | 0           | 0             | APR/MAY/JUN           | IE 127                    | 0                       | 0                                                  |