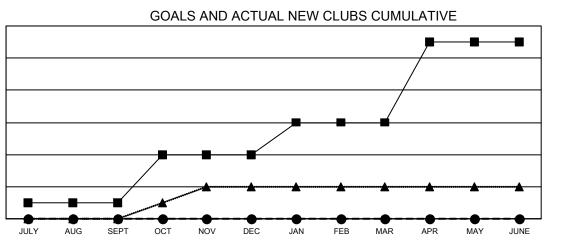

## GAT MONTHLY MEMBERSHIP PROGRESS REPORT

**Multiple District 105** 

Results as of: 10/31/2022

LOCATION: ENGLAND

| Clubs         |               |             |               | Members               |                           |                         |                                                    |
|---------------|---------------|-------------|---------------|-----------------------|---------------------------|-------------------------|----------------------------------------------------|
|               | RESULTS FOR   | R 2022-2023 |               | RESULTS FOR 2022-2023 |                           |                         |                                                    |
| QUARTER       | NEW CLUB GOAL | NEW CLUBS   | DROPPED CLUBS | QUARTER               | MEMBER GROWTH NET<br>GOAL | MEMBER GROWTH<br>ACTUAL | DROPPED<br>MEMBERS ACTUAL<br>(including transfers) |
| JULY/AUG/SEPT | 1             | 0           | 6             | JULY/AUG/SE           | PT 104                    | 244                     | 269                                                |
| OCT/NOV/DEC   | 3             | 0           | 1             | OCT/NOV/DE            | c 129                     | 115                     | 79                                                 |
| JAN/FEB/MAR   | 2             | 0           | 0             | JAN/FEB/MAF           | 122                       | 0                       | 0                                                  |
| APR/MAY/JUNE  | 5             | 0           | 0             | APR/MAY/JUN           | IE 127                    | 0                       | 0                                                  |

- CURRENT YEAR ACTUAL NEW CLUBS

▲ - LAST YEAR ACTUAL NEW CLUBS

GOALS AND ACTUAL MEMBERS CUMULATIVE

|     | 164 CLUBS OF 573 ADDED 1 OR | GENDER DISTRIBUTION                                         |                                                                                                                                                     |  |
|-----|-----------------------------|-------------------------------------------------------------|-----------------------------------------------------------------------------------------------------------------------------------------------------|--|
|     | MORE NEW MEMBERS            | MALE                                                        | 6,967 (70.25%)                                                                                                                                      |  |
|     |                             | FEMALE                                                      | 2,950 (29.74%)                                                                                                                                      |  |
|     |                             | NON BINARY                                                  | 1 (0.01%)                                                                                                                                           |  |
| 54  |                             | PREFER NOT TO ANSWER                                        | 0 (0.00%)                                                                                                                                           |  |
| 0   |                             |                                                             | 1.341                                                                                                                                               |  |
| 294 | CLICK HERE FOR CUMULATIVE   | TOTAL FAMILY UNIT MEMDERS                                   | 1,041                                                                                                                                               |  |
| 348 | MEMBERSHIP DATA             | FAMILY MEMBERS PAYING HAL<br>DUES                           | F 683                                                                                                                                               |  |
|     | 0<br>294                    | MORE NEW MEMBERS   54   0   294   CLICK HERE FOR CUMULATIVE | MORE NEW MEMBERS MALE   FEMALE NON BINARY   54 NON BINARY   0 PREFER NOT TO ANSWER   294 CLICK HERE FOR CUMULATIVE   348 FAMILY MEMBERS PAYING HALL |  |